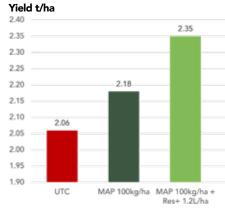

stubble at anytime prior to planting

### **Treatments**

| #                                         | Treatments                       | Rate<br>(L/ha) |
|-------------------------------------------|----------------------------------|----------------|
| 1                                         | Untreated Control no (P applied) | -              |
| 2                                         | 100% Fertiliser Program          | -              |
| 3                                         | Fertiliser Program + Res+        | 1.2            |
| Variety: ATR Trifecta Randomised Complete |                                  |                |

- Planting Rate: 3.6kg/ha
- Block, 4 replicates
- Planting Date: 10 May 2022 Res+ Applied: 9 May 2022
  - to canola stubble
- Harvest Date: 12 Dec 2022



Elemental Enzymes Australia PO Box 131, Ivanhoe, VIC, 3079 Australia Ph: 1800 691 440 info@elementalenzymes.com

**Elemental Enzymes** 1685 Galt Industrial Blvd. St. Louis, MO USA 63132 Office: +1 (314) 429-2885 info@elementalenzymes.com

#### **Benefits**

• 8% yield increase over MAP alone

## Fertiliser program

| Fertiliser program                 | Rate (kg/ha) |
|------------------------------------|--------------|
| MAP 10 May 2022                    | 100          |
| Sulfate of Ammonia<br>20 June 2022 | 100          |
| Urea 6 July 2022                   | 100          |
| Urea 25 July 2022                  | 100          |





The information provided in this Info Sheet is an extract and does not constitute the full Directions for Use. PLEASE READ THE PRODUCT LABEL THOROUGHLY