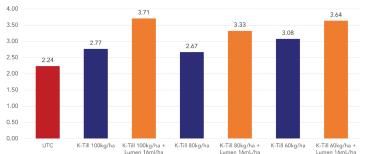

#### **Fertiliser** application

Yield t/ha

Elemental Enzymes Australia PO Box 131, Ivanhoe, VIC, 3079 Australia Ph: 1800 691 440 info@elementalenzymes.com Elemental Enzymes 1685 Galt Industrial Blvd. St. Louis, MO USA 63132 Office: +1 (314) 429-2885 info@elementalenzymes.com

# **Trial highlights**

- Trial showed consistent yield improvement with addition of Lumen
- 34% yield increase with addition of Lumen to 100% NPK fertiliser
- 25% yield increase with addition of Lumen to 80% NPK fertiliser

#### Fertiliser program

| Fertiliser program      | 2022     |
|-------------------------|----------|
| Urea (Pre-emergent)     | 100kg/ha |
| Flexi N (Post-emergent) | 150L/ha  |

Lumen consistently contributed to yield increases on top of fertiliser alone